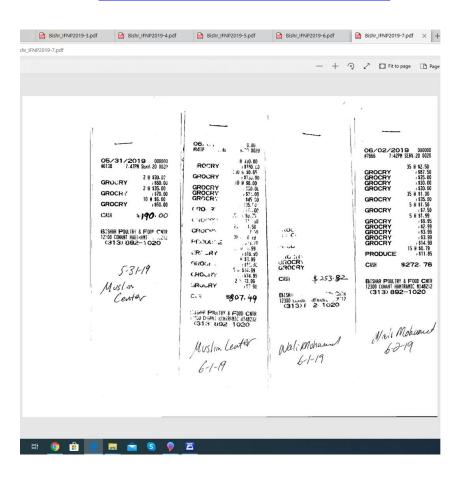

| Venue:          | # of people | Date     |                |              | Venue:            | # of people | Date        |
|-----------------|-------------|----------|----------------|--------------|-------------------|-------------|-------------|
|                 |             |          |                |              |                   |             |             |
| Muslim Center   | 160         | 15-May   |                |              | Masjid Al Haq     | 70          | 18-May      |
| Muslim Center   | 160         | 19-May   |                |              | Masjid Al Haq     | 70          | 31-May      |
| Muslim Center   | 230         | 31-May   | lftar v        | enues        | Masjid Al Haq     | 70          |             |
| Muslim Center   | 50          | 31-May   | <u>iitai v</u> | <u>CHUC3</u> | Masjid Al Haq     | 70          | 2-Jun       |
| Muslim Center   | 140         |          |                |              | Ideal Islamic ctr | 120         | 19-May      |
| Msjd-e-noor     | 50          | 30-May   |                |              | Grand Rapids      | 60          | 20-May      |
| Msjd-e-noor     | 60          | 31-May   |                |              | Grand Rapids      | 60          | 30-May      |
| Msjd-e-noor     | 50          | 3-Jun    |                |              | Grand Rapids      | 60          | 31-May      |
| Msjd-e-noor     | 50          | 8-May    | Total # of     |              | Waynestate        | 170         | Masjid      |
| Wali Muhammad   | 25          |          | naanla         | 2225         | Waynestate        | 80          | coordinate  |
| Wali Muhammad   | 25          | 11-May   | people         | 3325         | Masjid Clio       | 25          |             |
| Wali Muhammad   | 25          | 29-May   |                |              | Masjid Clio       | 25          | ]           |
| Wali Muhammad   | 25          |          | Total # of     |              | Muslim house      | 30          |             |
| Wali Muhammad   | 40          |          | I Otal # Ol    |              | Muslim house      | 30          |             |
| Wali Muhammad   | 30          |          | iftar events   | 57           | Muslim house      | 35          | 1 1         |
| Wali Muhammad   | 30          |          |                |              | Masjid Mustakeem  | 20          | 1 1         |
| Wali Muhammad   | 30          |          | ·              |              | Masjid Al Nour    | 25          | 1 Flint I   |
| Masjid Al Falah | 60          | 24-May   |                |              | Masjid Mustakeem  | 20          | team        |
| Masjid Al Falah | 60          | 22-May   |                |              | Muslim house      |             | coordinated |
| Masjid Al Falah | 60          | 20-May   |                |              | Muslim house      | 35          | -           |
|                 |             | 16-May   |                |              | Masjid Omer       | 15          |             |
| Masjid Al Falah | 60          | 13-May   |                |              | Masjid Omer       | 20          |             |
| Masjid Al Falah | 60          | 15-Iviay |                |              |                   |             |             |
| Masjid Al Falah | 80          | 31-May   |                |              | Muslim house      | 40          | -           |
| Masjid Al Falah | 80          | 3-Jun    |                |              | Muslim house      | 35          |             |
| ,               |             |          |                |              | Masjid Fatima     | 35          | 11-May      |
| Masjid Al Falah | 80          | 3-Jun    |                |              | Masjid Fatima     | 35          | 18-May      |
| Masjid Al Falah | 60          | 8-May    |                |              | Masjid Fatima     | 35          | 19-May      |
| Masjid Al Haq   | 70          | 6-May    |                |              | Masjid Fatima     | 40          | 2-Jun       |
| Masjid Al Haq   | 70          | 17-May   |                |              | Masjid Fatima     | 40          | 1-Jun       |