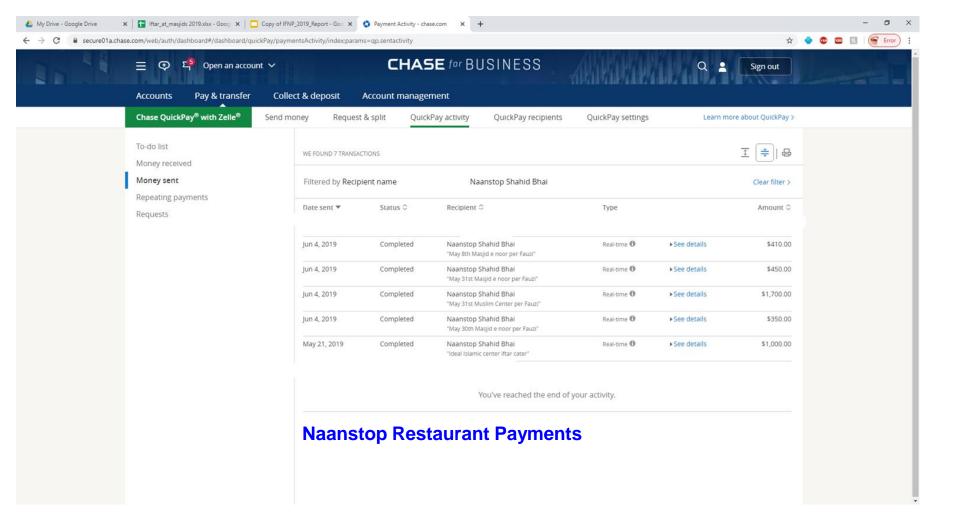

| 40          | -           |
| Masjid Al Falah | 80          | 3-Jun    |                |              | Muslim house      | 35          |             |
| ,               |             |          |                |              | Masjid Fatima     | 35          | 11-May      |
| Masjid Al Falah | 80          | 3-Jun    |                |              | Masjid Fatima     | 35          | 18-May      |
| Masjid Al Falah | 60          | 8-May    |                |              | Masjid Fatima     | 35          | 19-May      |
| Masjid Al Haq   | 70          | 6-May    |                |              | Masjid Fatima     | 40          | 2-Jun       |
| Masjid Al Haq   | 70          | 17-May   |                |              | Masjid Fatima     | 40          | 1-Jun       |





















Flint Area Masjids Iftar Payments



**Wayne State Masjid Iftar Payments**