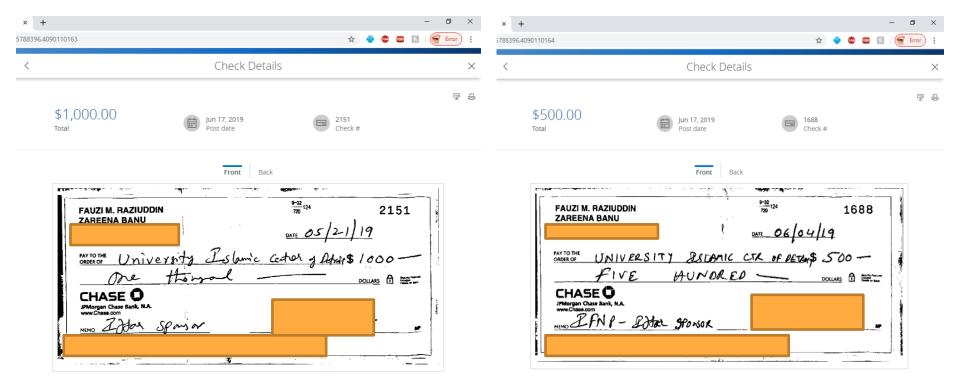

id Al Falah | 80          | 3-Jun    |                |              | Muslim house      | 35          |             |
| ,               |             |          |                |              | Masjid Fatima     | 35          | 11-May      |
| Masjid Al Falah | 80          | 3-Jun    |                |              | Masjid Fatima     | 35          | 18-May      |
| Masjid Al Falah | 60          | 8-May    |                |              | Masjid Fatima     | 35          | 19-May      |
| Masjid Al Haq   | 70          | 6-May    |                |              | Masjid Fatima     | 40          | 2-Jun       |
| Masjid Al Haq   | 70          | 17-May   |                |              | Masjid Fatima     | 40          | 1-Jun       |





















Flint Area Masjids Iftar Payments



**Wayne State Masjid Iftar Payments**