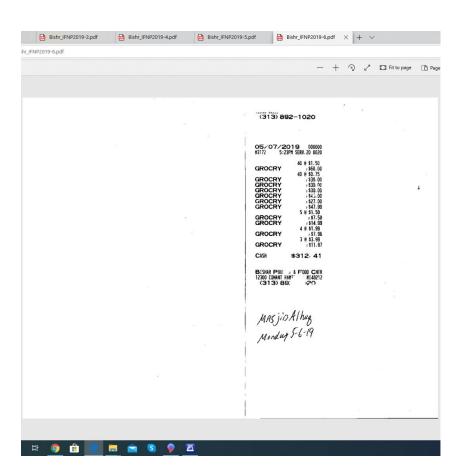

| Venue:          | # of people | Date     |                |              | Venue:            | # of people | Date        |
|-----------------|-------------|----------|----------------|--------------|-------------------|-------------|-------------|
|                 |             |          |                |              |                   |             |             |
| Muslim Center   | 160         | 15-May   |                |              | Masjid Al Haq     | 70          | 18-May      |
| Muslim Center   | 160         | 19-May   |                |              | Masjid Al Haq     | 70          | 31-May      |
| Muslim Center   | 230         | 31-May   | lftar v        | enues        | Masjid Al Haq     | 70          |             |
| Muslim Center   | 50          | 31-May   | <u>iitai v</u> | <u>CHUC3</u> | Masjid Al Haq     | 70          | 2-Jun       |
| Muslim Center   | 140         |          |                |              | Ideal Islamic ctr | 120         | 19-May      |
| Msjd-e-noor     | 50          | 30-May   |                |              | Grand Rapids      | 60          | 20-May      |
| Msjd-e-noor     | 60          | 31-May   |                |              | Grand Rapids      | 60          | 30-May      |
| Msjd-e-noor     | 50          | 3-Jun    |                |              | Grand Rapids      | 60          | 31-May      |
| Msjd-e-noor     | 50          | 8-May    | Total # of     |              | Waynestate        | 170         | Masjid      |
| Wali Muhammad   | 25          |          | naanla         | 2225         | Waynestate        | 80          | coordinate  |
| Wali Muhammad   | 25          | 11-May   | people         | 3325         | Masjid Clio       | 25          |             |
| Wali Muhammad   | 25          | 29-May   |                |              | Masjid Clio       | 25          | ]           |
| Wali Muhammad   | 25          |          | Total # of     |              | Muslim house      | 30          |             |
| Wali Muhammad   | 40          |          | I Otal # Ol    |              | Muslim house      | 30          |             |
| Wali Muhammad   | 30          |          | iftar events   | 57           | Muslim house      | 35          | 1 1         |
| Wali Muhammad   | 30          |          |                |              | Masjid Mustakeem  | 20          | 1 1         |
| Wali Muhammad   | 30          |          | ·              |              | Masjid Al Nour    | 25          | 1 Flint I   |
| Masjid Al Falah | 60          | 24-May   |                |              | Masjid Mustakeem  | 20          | team        |
| Masjid Al Falah | 60          | 22-May   |                |              | Muslim house      |             | coordinated |
| Masjid Al Falah | 60          | 20-May   |                |              | Muslim house      | 35          | -           |
|                 |             | 16-May   |                |              | Masjid Omer       | 15          |             |
| Masjid Al Falah | 60          | 13-May   |                |              | Masjid Omer       | 20          |             |
| Masjid Al Falah | 60          | 15-Iviay |                |              |                   |             |             |
| Masjid Al Falah | 80          | 31-May   |                |              | Muslim house      | 40          | -           |
| Masjid Al Falah | 80          | 3-Jun    |                |              | Muslim house      | 35          |             |
| ,               |             |          |                |              | Masjid Fatima     | 35          | 11-May      |
| Masjid Al Falah | 80          | 3-Jun    |                |              | Masjid Fatima     | 35          | 18-May      |
| Masjid Al Falah | 60          | 8-May    |                |              | Masjid Fatima     | 35          | 19-May      |
| Masjid Al Haq   | 70          | 6-May    |                |              | Masjid Fatima     | 40          | 2-Jun       |
| Masjid Al Haq   | 70          | 17-May   |                |              | Masjid Fatima     | 40          | 1-Jun       |