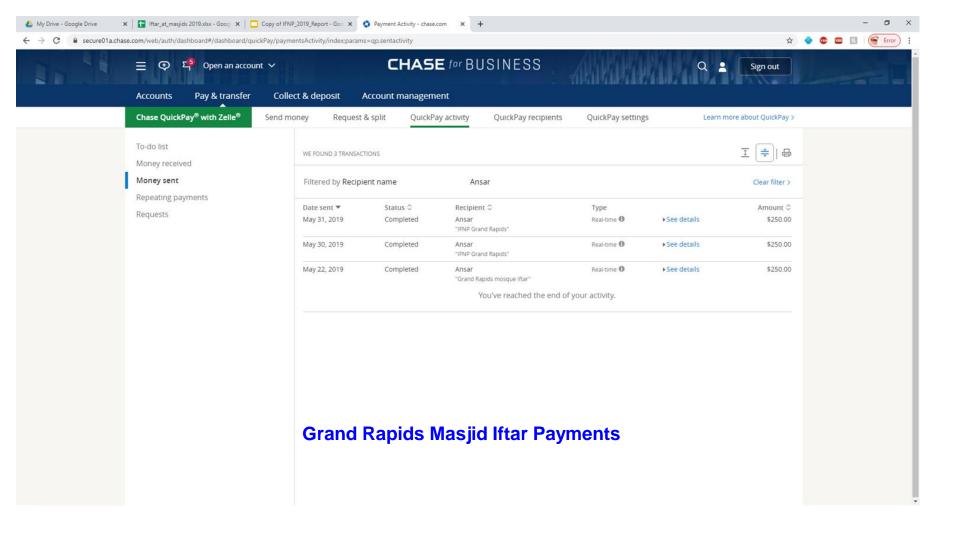

| 40          | -           |
| Masjid Al Falah | 80          | 3-Jun    |                |              | Muslim house      | 35          |             |
| ,               |             |          |                |              | Masjid Fatima     | 35          | 11-May      |
| Masjid Al Falah | 80          | 3-Jun    |                |              | Masjid Fatima     | 35          | 18-May      |
| Masjid Al Falah | 60          | 8-May    |                |              | Masjid Fatima     | 35          | 19-May      |
| Masjid Al Haq   | 70          | 6-May    |                |              | Masjid Fatima     | 40          | 2-Jun       |
| Masjid Al Haq   | 70          | 17-May   |                |              | Masjid Fatima     | 40          | 1-Jun       |





















Flint Area Masjids Iftar Payments



**Wayne State Masjid Iftar Payments**