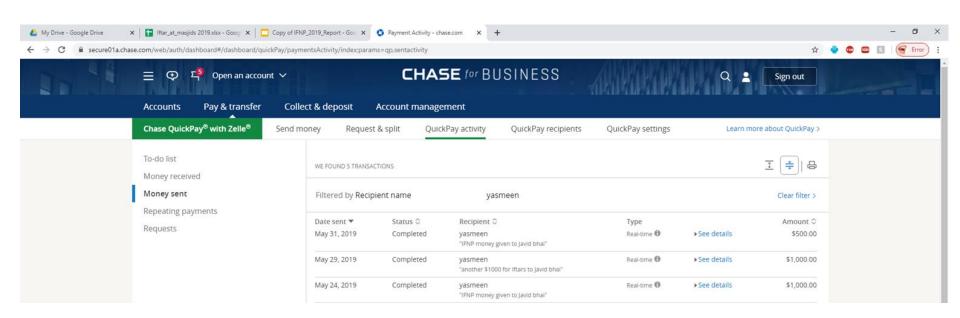

| 40          | -           |
| Masjid Al Falah | 80          | 3-Jun    |                |              | Muslim house      | 35          |             |
| ,               |             |          |                |              | Masjid Fatima     | 35          | 11-May      |
| Masjid Al Falah | 80          | 3-Jun    |                |              | Masjid Fatima     | 35          | 18-May      |
| Masjid Al Falah | 60          | 8-May    |                |              | Masjid Fatima     | 35          | 19-May      |
| Masjid Al Haq   | 70          | 6-May    |                |              | Masjid Fatima     | 40          | 2-Jun       |
| Masjid Al Haq   | 70          | 17-May   |                |              | Masjid Fatima     | 40          | 1-Jun       |





















Flint Area Masjids Iftar Payments



**Wayne State Masjid Iftar Payments**