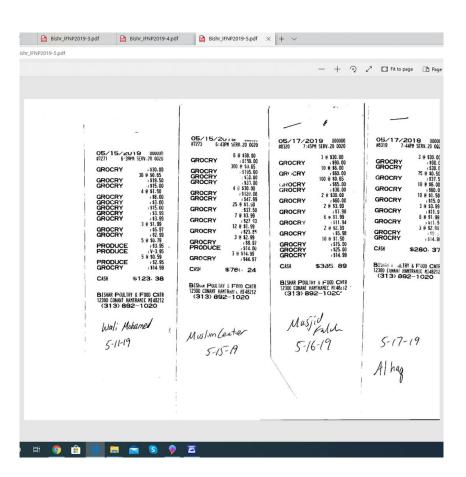

| Venue:          | # of people | Date     |                |              | Venue:            | # of people | Date        |
|-----------------|-------------|----------|----------------|--------------|-------------------|-------------|-------------|
|                 |             |          |                |              |                   |             |             |
| Muslim Center   | 160         | 15-May   |                |              | Masjid Al Haq     | 70          | 18-May      |
| Muslim Center   | 160         | 19-May   |                |              | Masjid Al Haq     | 70          | 31-May      |
| Muslim Center   | 230         | 31-May   | lftar v        | enues        | Masjid Al Haq     | 70          |             |
| Muslim Center   | 50          | 31-May   | <u>iitai v</u> | <u>CHUC3</u> | Masjid Al Haq     | 70          | 2-Jun       |
| Muslim Center   | 140         |          |                |              | Ideal Islamic ctr | 120         | 19-May      |
| Msjd-e-noor     | 50          | 30-May   |                |              | Grand Rapids      | 60          | 20-May      |
| Msjd-e-noor     | 60          | 31-May   |                |              | Grand Rapids      | 60          | 30-May      |
| Msjd-e-noor     | 50          | 3-Jun    |                |              | Grand Rapids      | 60          | 31-May      |
| Msjd-e-noor     | 50          | 8-May    | Total # of     |              | Waynestate        | 170         | Masjid      |
| Wali Muhammad   | 25          |          | naanla         | 2225         | Waynestate        | 80          | coordinate  |
| Wali Muhammad   | 25          | 11-May   | people         | 3325         | Masjid Clio       | 25          |             |
| Wali Muhammad   | 25          | 29-May   |                |              | Masjid Clio       | 25          | ]           |
| Wali Muhammad   | 25          |          | Total # of     |              | Muslim house      | 30          |             |
| Wali Muhammad   | 40          |          | I Otal # Ol    |              | Muslim house      | 30          |             |
| Wali Muhammad   | 30          |          | iftar events   | 57           | Muslim house      | 35          | 1 1         |
| Wali Muhammad   | 30          |          |                |              | Masjid Mustakeem  | 20          | 1 1         |
| Wali Muhammad   | 30          |          | ·              |              | Masjid Al Nour    | 25          | 1 Flint I   |
| Masjid Al Falah | 60          | 24-May   |                |              | Masjid Mustakeem  | 20          | team        |
| Masjid Al Falah | 60          | 22-May   |                |              | Muslim house      |             | coordinated |
| Masjid Al Falah | 60          | 20-May   |                |              | Muslim house      | 35          | -           |
|                 |             | 16-May   |                |              | Masjid Omer       | 15          |             |
| Masjid Al Falah | 60          | 13-May   |                |              | Masjid Omer       | 20          |             |
| Masjid Al Falah | 60          | 15-Iviay |                |              |                   |             |             |
| Masjid Al Falah | 80          | 31-May   |                |              | Muslim house      | 40          | -           |
| Masjid Al Falah | 80          | 3-Jun    |                |              | Muslim house      | 35          |             |
| ,               |             |          |                |              | Masjid Fatima     | 35          | 11-May      |
| Masjid Al Falah | 80          | 3-Jun    |                |              | Masjid Fatima     | 35          | 18-May      |
| Masjid Al Falah | 60          | 8-May    |                |              | Masjid Fatima     | 35          | 19-May      |
| Masjid Al Haq   | 70          | 6-May    |                |              | Masjid Fatima     | 40          | 2-Jun       |
| Masjid Al Haq   | 70          | 17-May   |                |              | Masjid Fatima     | 40          | 1-Jun       |