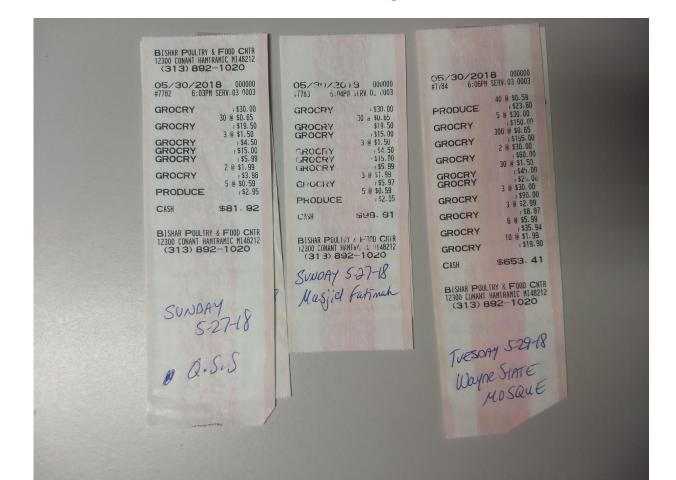

### **Iftar venues**

| Venue:            | # of people | Date          |
|-------------------|-------------|---------------|
| Ideal Islamic ctr | 60          | 7-Jun         |
| Ideal Islamic ctr | 60          | 10-Jun        |
| Ideal Islamic ctr | 60          | 14-Jun        |
| Ideal Islamic ctr | 25          | 13-Jun        |
| Waynestate        | 180         | 29-May        |
| QSS (Amer Sohaib) | 20          | 18-May        |
| QSS (Amer Sohaib) | 20          | 19-May        |
| QSS (Amer Sohaib) | 20          | 25-May        |
| QSS (Amer Sohaib) | 20          | 26-May        |
| QSS (Amer Sohaib) | 20          | 2-Jun         |
| QSS (Amer Sohaib) | 20          | 8-Jun         |
|                   |             | 9-Jun         |
| QSS (Amer Sohaib) | 20          | Flint         |
| Masjid Clio       | 25          | FIIIIL        |
| Masjid Clio       | 8           |               |
| Muslim house      | 76          |               |
| Muslim house      |             | 5 August 20 B |
| Muslim house      | 75          | 3-Jun         |
| Masjid Mustakeem  | 60          | 6-Jun         |
| Masjid Al Nour    | 30          | 5-Jun         |
| Masjid Mustakeem  | 50          | 4-Jun         |
| Masjid Moumin     | 50          | 1-Jun         |
| Masjid Moumin     | 50          | 29-May        |
| Masjid Mustakeem  | 50          | 30-May        |
| Masjid Omer       | 18          | 11-Jun        |
| Masjid Ahsan      | 35          | 10-Jun        |
| Muslim house      | 75          | 10-Jun        |
| Masjid Fatima     | 15          | 27-May        |
| Masjid Fatima     | 15          | 30-May        |
| Masjid Fatima     | 20          | 12-Jun        |
| Masjid Fatima     | 40          | 13-Jun        |
| Masjid Fatima     | 15          | 14-Jun        |