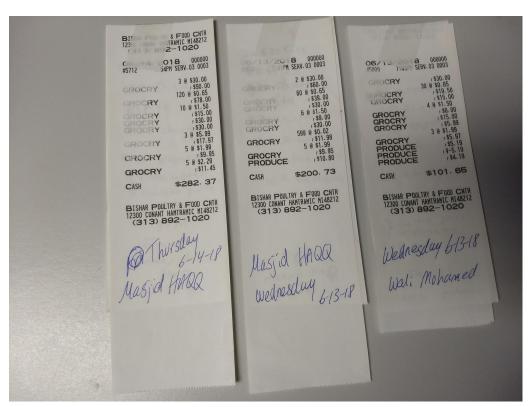

| Venue:          | # of people | Date                                    |
|-----------------|-------------|-----------------------------------------|
|                 |             |                                         |
| Muslim Center   | 160         |                                         |
| Muslim Center   | 160         | 20-Ma                                   |
| Muslim Center   | 160         | 12-Ju                                   |
| Muslim Center   | 160         | 13-Ju                                   |
| Msjd-e-noor     | 40          | 19-Ma                                   |
| Msjd-e-noor     |             |                                         |
| Msjd-e-noor     | 40          | 20-Ma                                   |
| Msjd-e-noor     | 40          | 21-Ma                                   |
| Msjd-e-noor     | 40          | 22-Ma                                   |
| Msjd-e-noor     | 40          | 11-Ju                                   |
| Msjd-e-noor     | 40          | 12-Ju                                   |
| Msjd-e-noor     | 40          | 14-Ju                                   |
| Wali Muhammad   | 25          | 18-Ma                                   |
| Wali Muhammad   | 25          | 23-Ma                                   |
| Wali Muhammad   | 25          | 25-Ma                                   |
| Wali Muhammad   | 40          | 11-Ju                                   |
| Wali Muhammad   | 30          | 12-Ju                                   |
| Wali Muhammad   | 30          | 13-Ju                                   |
| Wali Muhammad   | 30          | 14-Ju                                   |
| Masjid Al Falah | 50          | 21-Ma                                   |
| Masjid Al Falah | 45          | 23-Ma                                   |
| Masjid Al Falah | 50          | 12-Ju                                   |
| Masjid Al Falah | 45          | 14-Ju                                   |
| Masjid Al Haq   | 70          | 23-Ma                                   |
| Masjid Al Haq   | 70          | 30-Ma                                   |
| Masjid Al Haq   | 70          | 6-Ju                                    |
| Masjid Al Haq   | 70          | 10-Ju                                   |
| Masjid Al Haq   | 70          | 11-Ju                                   |
| Masjid Al Haq   | 70          | 13-Ju                                   |
|                 |             | 100000000000000000000000000000000000000 |

70

Masjid Al Haq

14-Jun