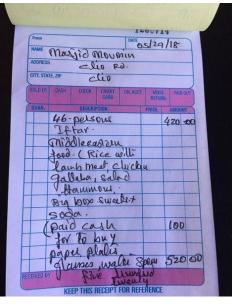

### **Iftar venues**

| Venue:            | # of people | Date          |
|-------------------|-------------|---------------|
| Ideal Islamic ctr | 60          | 7-Jun         |
| Ideal Islamic ctr | 60          | 10-Jun        |
| Ideal Islamic ctr | 60          | 14-Jun        |
| Ideal Islamic ctr | 25          | 13-Jun        |
| Waynestate        | 180         | 29-May        |
| QSS (Amer Sohaib) | 20          | 18-May        |
| QSS (Amer Sohaib) | 20          | 19-May        |
| QSS (Amer Sohaib) | 20          | 25-May        |
| QSS (Amer Sohaib) | 20          | 26-May        |
| QSS (Amer Sohaib) | 20          | 2-Jun         |
| QSS (Amer Sohaib) | 20          | 8-Jun         |
|                   |             | 9-Jun         |
| QSS (Amer Sohaib) | 20          | Flint         |
| Masjid Clio       | 25          | FIIIIL        |
| Masjid Clio       | 8           |               |
| Muslim house      | 76          |               |
| Muslim house      |             | 5 August 20 B |
| Muslim house      | 75          | 3-Jun         |
| Masjid Mustakeem  | 60          | 6-Jun         |
| Masjid Al Nour    | 30          | 5-Jun         |
| Masjid Mustakeem  | 50          | 4-Jun         |
| Masjid Moumin     | 50          | 1-Jun         |
| Masjid Moumin     | 50          | 29-May        |
| Masjid Mustakeem  | 50          | 30-May        |
| Masjid Omer       | 18          | 11-Jun        |
| Masjid Ahsan      | 35          | 10-Jun        |
| Muslim house      | 75          | 10-Jun        |
| Masjid Fatima     | 15          | 27-May        |
| Masjid Fatima     | 15          | 30-May        |
| Masjid Fatima     | 20          | 12-Jun        |
| Masjid Fatima     | 40          | 13-Jun        |
| Masjid Fatima     | 15          | 14-Jun        |