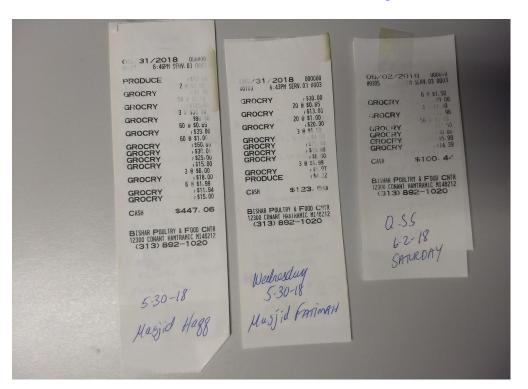

| Venue:          | # of people | Date                                    |
|-----------------|-------------|-----------------------------------------|
|                 |             |                                         |
| Muslim Center   | 160         |                                         |
| Muslim Center   | 160         | 20-Ma                                   |
| Muslim Center   | 160         | 12-Ju                                   |
| Muslim Center   | 160         | 13-Ju                                   |
| Msjd-e-noor     | 40          | 19-Ma                                   |
| Msjd-e-noor     |             |                                         |
| Msjd-e-noor     | 40          | 20-Ma                                   |
| Msjd-e-noor     | 40          | 21-Ma                                   |
| Msjd-e-noor     | 40          | 22-Ma                                   |
| Msjd-e-noor     | 40          | 11-Ju                                   |
| Msjd-e-noor     | 40          | 12-Ju                                   |
| Msjd-e-noor     | 40          | 14-Ju                                   |
| Wali Muhammad   | 25          | 18-Ma                                   |
| Wali Muhammad   | 25          | 23-Ma                                   |
| Wali Muhammad   | 25          | 25-Ma                                   |
| Wali Muhammad   | 40          | 11-Ju                                   |
| Wali Muhammad   | 30          | 12-Ju                                   |
| Wali Muhammad   | 30          | 13-Ju                                   |
| Wali Muhammad   | 30          | 14-Ju                                   |
| Masjid Al Falah | 50          | 21-Ma                                   |
| Masjid Al Falah | 45          | 23-Ma                                   |
| Masjid Al Falah | 50          | 12-Ju                                   |
| Masjid Al Falah | 45          | 14-Ju                                   |
| Masjid Al Haq   | 70          | 23-Ma                                   |
| Masjid Al Haq   | 70          | 30-Ma                                   |
| Masjid Al Haq   | 70          | 6-Ju                                    |
| Masjid Al Haq   | 70          | 10-Ju                                   |
| Masjid Al Haq   | 70          | 11-Ju                                   |
| Masjid Al Haq   | 70          | 13-Ju                                   |
|                 |             | 100000000000000000000000000000000000000 |

70

Masjid Al Haq

14-Jun