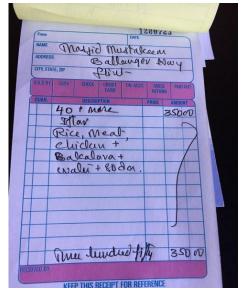

### **Iftar venues**

| Venue:            | # of people | Date          |
|-------------------|-------------|---------------|
| Ideal Islamic ctr | 60          | 7-Jun         |
| Ideal Islamic ctr | 60          | 10-Jun        |
| Ideal Islamic ctr | 60          | 14-Jun        |
| Ideal Islamic ctr | 25          | 13-Jun        |
| Waynestate        | 180         | 29-May        |
| QSS (Amer Sohaib) | 20          | 18-May        |
| QSS (Amer Sohaib) | 20          | 19-May        |
| QSS (Amer Sohaib) | 20          | 25-May        |
| QSS (Amer Sohaib) | 20          | 26-May        |
| QSS (Amer Sohaib) | 20          | 2-Jun         |
| QSS (Amer Sohaib) | 20          | 8-Jun         |
|                   |             | 9-Jun         |
| QSS (Amer Sohaib) | 20          | Flint         |
| Masjid Clio       | 25          | FIIIIL        |
| Masjid Clio       | 8           |               |
| Muslim house      | 76          |               |
| Muslim house      |             | 5 August 20 B |
| Muslim house      | 75          | 3-Jun         |
| Masjid Mustakeem  | 60          | 6-Jun         |
| Masjid Al Nour    | 30          | 5-Jun         |
| Masjid Mustakeem  | 50          | 4-Jun         |
| Masjid Moumin     | 50          | 1-Jun         |
| Masjid Moumin     | 50          | 29-May        |
| Masjid Mustakeem  | 50          | 30-May        |
| Masjid Omer       | 18          | 11-Jun        |
| Masjid Ahsan      | 35          | 10-Jun        |
| Muslim house      | 75          | 10-Jun        |
| Masjid Fatima     | 15          | 27-May        |
| Masjid Fatima     | 15          | 30-May        |
| Masjid Fatima     | 20          | 12-Jun        |
| Masjid Fatima     | 40          | 13-Jun        |
| Masjid Fatima     | 15          | 14-Jun        |