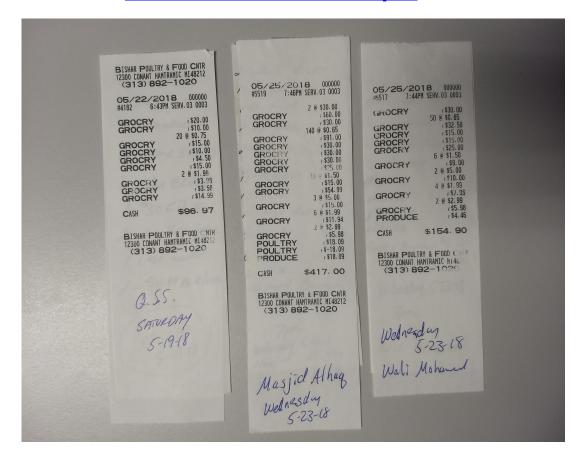

### **Iftar venues**

| Venue:            | # of people | Date          |
|-------------------|-------------|---------------|
| Ideal Islamic ctr | 60          | 7-Jun         |
| Ideal Islamic ctr | 60          | 10-Jun        |
| Ideal Islamic ctr | 60          | 14-Jun        |
| Ideal Islamic ctr | 25          | 13-Jun        |
| Waynestate        | 180         | 29-May        |
| QSS (Amer Sohaib) | 20          | 18-May        |
| QSS (Amer Sohaib) | 20          | 19-May        |
| QSS (Amer Sohaib) | 20          | 25-May        |
| QSS (Amer Sohaib) | 20          | 26-May        |
| QSS (Amer Sohaib) | 20          | 2-Jun         |
| QSS (Amer Sohaib) | 20          | 8-Jun         |
|                   |             | 9-Jun         |
| QSS (Amer Sohaib) | 20          | Flint         |
| Masjid Clio       | 25          | FIIIIL        |
| Masjid Clio       | 8           |               |
| Muslim house      | 76          |               |
| Muslim house      |             | 5 August 20 B |
| Muslim house      | 75          | 3-Jun         |
| Masjid Mustakeem  | 60          | 6-Jun         |
| Masjid Al Nour    | 30          | 5-Jun         |
| Masjid Mustakeem  | 50          | 4-Jun         |
| Masjid Moumin     | 50          | 1-Jun         |
| Masjid Moumin     | 50          | 29-May        |
| Masjid Mustakeem  | 50          | 30-May        |
| Masjid Omer       | 18          | 11-Jun        |
| Masjid Ahsan      | 35          | 10-Jun        |
| Muslim house      | 75          | 10-Jun        |
| Masjid Fatima     | 15          | 27-May        |
| Masjid Fatima     | 15          | 30-May        |
| Masjid Fatima     | 20          | 12-Jun        |
| Masjid Fatima     | 40          | 13-Jun        |
| Masjid Fatima     | 15          | 14-Jun        |