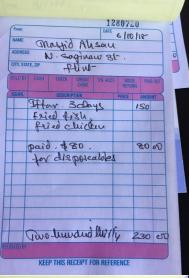

### **Iftar venues**

| Venue:            | # of people | Date          |
|-------------------|-------------|---------------|
| Ideal Islamic ctr | 60          | 7-Jun         |
| Ideal Islamic ctr | 60          | 10-Jun        |
| Ideal Islamic ctr | 60          | 14-Jun        |
| Ideal Islamic ctr | 25          | 13-Jun        |
| Waynestate        | 180         | 29-May        |
| QSS (Amer Sohaib) | 20          | 18-May        |
| QSS (Amer Sohaib) | 20          | 19-May        |
| QSS (Amer Sohaib) | 20          | 25-May        |
| QSS (Amer Sohaib) | 20          | 26-May        |
| QSS (Amer Sohaib) | 20          | 2-Jun         |
| QSS (Amer Sohaib) | 20          | 8-Jun         |
|                   |             | 9-Jun         |
| QSS (Amer Sohaib) | 20          | Flint         |
| Masjid Clio       | 25          | FIIIIL        |
| Masjid Clio       | 8           |               |
| Muslim house      | 76          |               |
| Muslim house      |             | 5 August 20 B |
| Muslim house      | 75          | 3-Jun         |
| Masjid Mustakeem  | 60          | 6-Jun         |
| Masjid Al Nour    | 30          | 5-Jun         |
| Masjid Mustakeem  | 50          | 4-Jun         |
| Masjid Moumin     | 50          | 1-Jun         |
| Masjid Moumin     | 50          | 29-May        |
| Masjid Mustakeem  | 50          | 30-May        |
| Masjid Omer       | 18          | 11-Jun        |
| Masjid Ahsan      | 35          | 10-Jun        |
| Muslim house      | 75          | 10-Jun        |
| Masjid Fatima     | 15          | 27-May        |
| Masjid Fatima     | 15          | 30-May        |
| Masjid Fatima     | 20          | 12-Jun        |
| Masjid Fatima     | 40          | 13-Jun        |
| Masjid Fatima     | 15          | 14-Jun        |