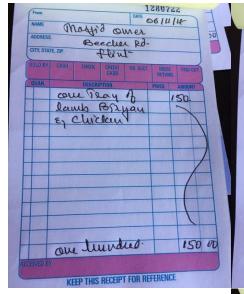

| Venue:          | # of people | Date                                    |
|-----------------|-------------|-----------------------------------------|
|                 |             |                                         |
| Muslim Center   | 160         |                                         |
| Muslim Center   | 160         | 20-Ma                                   |
| Muslim Center   | 160         | 12-Ju                                   |
| Muslim Center   | 160         | 13-Ju                                   |
| Msjd-e-noor     | 40          | 19-Ma                                   |
| Msjd-e-noor     |             |                                         |
| Msjd-e-noor     | 40          | 20-Ma                                   |
| Msjd-e-noor     | 40          | 21-Ma                                   |
| Msjd-e-noor     | 40          | 22-Ma                                   |
| Msjd-e-noor     | 40          | 11-Ju                                   |
| Msjd-e-noor     | 40          | 12-Ju                                   |
| Msjd-e-noor     | 40          | 14-Ju                                   |
| Wali Muhammad   | 25          | 18-Ma                                   |
| Wali Muhammad   | 25          | 23-Ma                                   |
| Wali Muhammad   | 25          | 25-Ma                                   |
| Wali Muhammad   | 40          | 11-Ju                                   |
| Wali Muhammad   | 30          | 12-Ju                                   |
| Wali Muhammad   | 30          | 13-Ju                                   |
| Wali Muhammad   | 30          | 14-Ju                                   |
| Masjid Al Falah | 50          | 21-Ma                                   |
| Masjid Al Falah | 45          | 23-Ma                                   |
| Masjid Al Falah | 50          | 12-Ju                                   |
| Masjid Al Falah | 45          | 14-Ju                                   |
| Masjid Al Haq   | 70          | 23-Ma                                   |
| Masjid Al Haq   | 70          | 30-Ma                                   |
| Masjid Al Haq   | 70          | 6-Ju                                    |
| Masjid Al Haq   | 70          | 10-Ju                                   |
| Masjid Al Haq   | 70          | 11-Ju                                   |
| Masjid Al Haq   | 70          | 13-Ju                                   |
|                 |             | 100000000000000000000000000000000000000 |