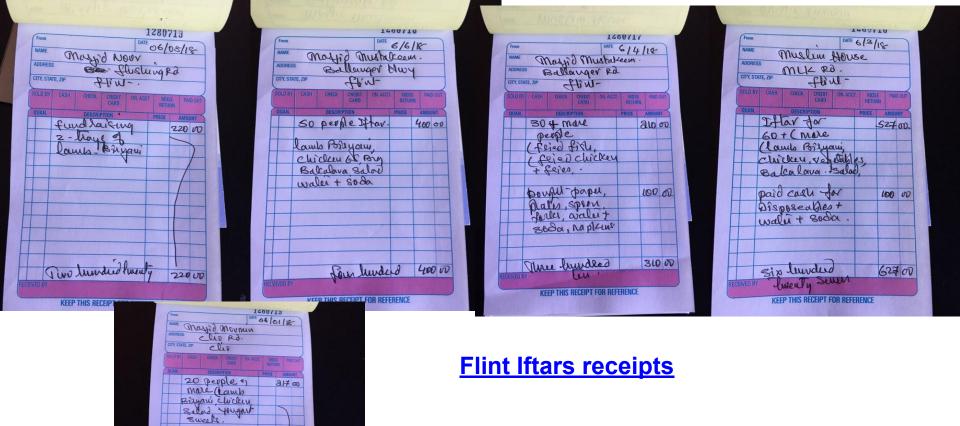

### **Iftar venues**

| Venue:            | # of people | Date          |
|-------------------|-------------|---------------|
| Ideal Islamic ctr | 60          | 7-Jun         |
| Ideal Islamic ctr | 60          | 10-Jun        |
| Ideal Islamic ctr | 60          | 14-Jun        |
| Ideal Islamic ctr | 25          | 13-Jun        |
| Waynestate        | 180         | 29-May        |
| QSS (Amer Sohaib) | 20          | 18-May        |
| QSS (Amer Sohaib) | 20          | 19-May        |
| QSS (Amer Sohaib) | 20          | 25-May        |
| QSS (Amer Sohaib) | 20          | 26-May        |
| QSS (Amer Sohaib) | 20          | 2-Jun         |
| QSS (Amer Sohaib) | 20          | 8-Jun         |
|                   |             | 9-Jun         |
| QSS (Amer Sohaib) | 20          | Flint         |
| Masjid Clio       | 25          | FIIIIL        |
| Masjid Clio       | 8           |               |
| Muslim house      | 76          |               |
| Muslim house      |             | 5 August 20 B |
| Muslim house      | 75          | 3-Jun         |
| Masjid Mustakeem  | 60          | 6-Jun         |
| Masjid Al Nour    | 30          | 5-Jun         |
| Masjid Mustakeem  | 50          | 4-Jun         |
| Masjid Moumin     | 50          | 1-Jun         |
| Masjid Moumin     | 50          | 29-May        |
| Masjid Mustakeem  | 50          | 30-May        |
| Masjid Omer       | 18          | 11-Jun        |
| Masjid Ahsan      | 35          | 10-Jun        |
| Muslim house      | 75          | 10-Jun        |
| Masjid Fatima     | 15          | 27-May        |
| Masjid Fatima     | 15          | 30-May        |
| Masjid Fatima     | 20          | 12-Jun        |
| Masjid Fatima     | 40          | 13-Jun        |
| Masjid Fatima     | 15          | 14-Jun        |