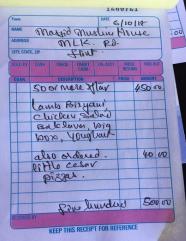

| Venue:          | # of people | Date                                    |
|-----------------|-------------|-----------------------------------------|
|                 |             |                                         |
| Muslim Center   | 160         |                                         |
| Muslim Center   | 160         | 20-Ma                                   |
| Muslim Center   | 160         | 12-Ju                                   |
| Muslim Center   | 160         | 13-Ju                                   |
| Msjd-e-noor     | 40          | 19-Ma                                   |
| Msjd-e-noor     |             |                                         |
| Msjd-e-noor     | 40          | 20-Ma                                   |
| Msjd-e-noor     | 40          | 21-Ma                                   |
| Msjd-e-noor     | 40          | 22-Ma                                   |
| Msjd-e-noor     | 40          | 11-Ju                                   |
| Msjd-e-noor     | 40          | 12-Ju                                   |
| Msjd-e-noor     | 40          | 14-Ju                                   |
| Wali Muhammad   | 25          | 18-Ma                                   |
| Wali Muhammad   | 25          | 23-Ma                                   |
| Wali Muhammad   | 25          | 25-Ma                                   |
| Wali Muhammad   | 40          | 11-Ju                                   |
| Wali Muhammad   | 30          | 12-Ju                                   |
| Wali Muhammad   | 30          | 13-Ju                                   |
| Wali Muhammad   | 30          | 14-Ju                                   |
| Masjid Al Falah | 50          | 21-Ma                                   |
| Masjid Al Falah | 45          | 23-Ma                                   |
| Masjid Al Falah | 50          | 12-Ju                                   |
| Masjid Al Falah | 45          | 14-Ju                                   |
| Masjid Al Haq   | 70          | 23-Ma                                   |
| Masjid Al Haq   | 70          | 30-Ma                                   |
| Masjid Al Haq   | 70          | 6-Ju                                    |
| Masjid Al Haq   | 70          | 10-Ju                                   |
| Masjid Al Haq   | 70          | 11-Ju                                   |
| Masjid Al Haq   | 70          | 13-Ju                                   |
|                 |             | 100000000000000000000000000000000000000 |