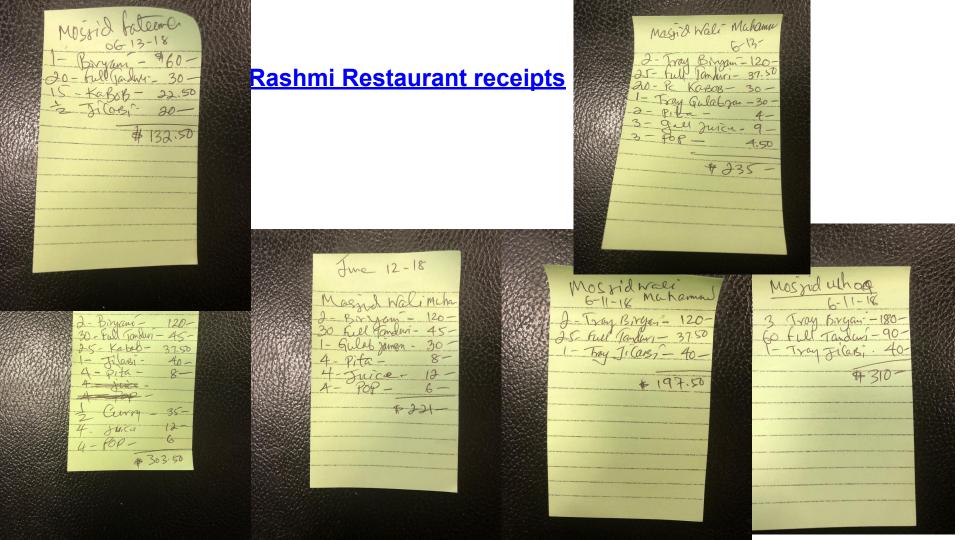

| Venue:          | # of people | Date                                    |
|-----------------|-------------|-----------------------------------------|
|                 |             |                                         |
| Muslim Center   | 160         |                                         |
| Muslim Center   | 160         | 20-Ma                                   |
| Muslim Center   | 160         | 12-Ju                                   |
| Muslim Center   | 160         | 13-Ju                                   |
| Msjd-e-noor     | 40          | 19-Ma                                   |
| Msjd-e-noor     |             |                                         |
| Msjd-e-noor     | 40          | 20-Ma                                   |
| Msjd-e-noor     | 40          | 21-Ma                                   |
| Msjd-e-noor     | 40          | 22-Ma                                   |
| Msjd-e-noor     | 40          | 11-Ju                                   |
| Msjd-e-noor     | 40          | 12-Ju                                   |
| Msjd-e-noor     | 40          | 14-Ju                                   |
| Wali Muhammad   | 25          | 18-Ma                                   |
| Wali Muhammad   | 25          | 23-Ma                                   |
| Wali Muhammad   | 25          | 25-Ma                                   |
| Wali Muhammad   | 40          | 11-Ju                                   |
| Wali Muhammad   | 30          | 12-Ju                                   |
| Wali Muhammad   | 30          | 13-Ju                                   |
| Wali Muhammad   | 30          | 14-Ju                                   |
| Masjid Al Falah | 50          | 21-Ma                                   |
| Masjid Al Falah | 45          | 23-Ma                                   |
| Masjid Al Falah | 50          | 12-Ju                                   |
| Masjid Al Falah | 45          | 14-Ju                                   |
| Masjid Al Haq   | 70          | 23-Ma                                   |
| Masjid Al Haq   | 70          | 30-Ma                                   |
| Masjid Al Haq   | 70          | 6-Ju                                    |
| Masjid Al Haq   | 70          | 10-Ju                                   |
| Masjid Al Haq   | 70          | 11-Ju                                   |
| Masjid Al Haq   | 70          | 13-Ju                                   |
|                 |             | 100000000000000000000000000000000000000 |

### **Iftar venues**

| Venue:            | # of people | Date          |
|-------------------|-------------|---------------|
| Ideal Islamic ctr | 60          | 7-Jun         |
| Ideal Islamic ctr | 60          | 10-Jun        |
| Ideal Islamic ctr | 60          | 14-Jun        |
| Ideal Islamic ctr | 25          | 13-Jun        |
| Waynestate        | 180         | 29-May        |
| QSS (Amer Sohaib) | 20          | 18-May        |
| QSS (Amer Sohaib) | 20          | 19-May        |
| QSS (Amer Sohaib) | 20          | 25-May        |
| QSS (Amer Sohaib) | 20          | 26-May        |
| QSS (Amer Sohaib) | 20          | 2-Jun         |
| QSS (Amer Sohaib) | 20          | 8-Jun         |
|                   |             | 9-Jun         |
| QSS (Amer Sohaib) | 20          | Flint         |
| Masjid Clio       | 25          | FIIIIL        |
| Masjid Clio       | 8           |               |
| Muslim house      | 76          |               |
| Muslim house      |             | 5 August 20 B |
| Muslim house      | 75          | 3-Jun         |
| Masjid Mustakeem  | 60          | 6-Jun         |
| Masjid Al Nour    | 30          | 5-Jun         |
| Masjid Mustakeem  | 50          | 4-Jun         |
| Masjid Moumin     | 50          | 1-Jun         |
| Masjid Moumin     | 50          | 29-May        |
| Masjid Mustakeem  | 50          | 30-May        |
| Masjid Omer       | 18          | 11-Jun        |
| Masjid Ahsan      | 35          | 10-Jun        |
| Muslim house      | 75          | 10-Jun        |
| Masjid Fatima     | 15          | 27-May        |
| Masjid Fatima     | 15          | 30-May        |
| Masjid Fatima     | 20          | 12-Jun        |
| Masjid Fatima     | 40          | 13-Jun        |
| Masjid Fatima     | 15          | 14-Jun        |