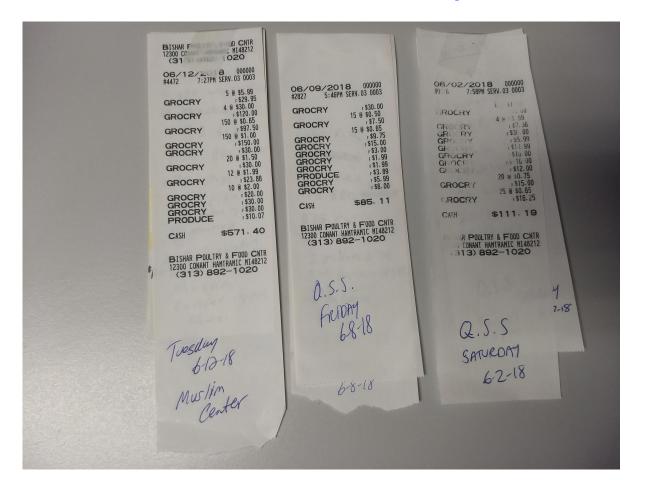

### **Iftar venues**

| Venue:            | # of people | Date          |
|-------------------|-------------|---------------|
| Ideal Islamic ctr | 60          | 7-Jun         |
| Ideal Islamic ctr | 60          | 10-Jun        |
| Ideal Islamic ctr | 60          | 14-Jun        |
| Ideal Islamic ctr | 25          | 13-Jun        |
| Waynestate        | 180         | 29-May        |
| QSS (Amer Sohaib) | 20          | 18-May        |
| QSS (Amer Sohaib) | 20          | 19-May        |
| QSS (Amer Sohaib) | 20          | 25-May        |
| QSS (Amer Sohaib) | 20          | 26-May        |
| QSS (Amer Sohaib) | 20          | 2-Jun         |
| QSS (Amer Sohaib) | 20          | 8-Jun         |
|                   |             | 9-Jun         |
| QSS (Amer Sohaib) | 20          | Flint         |
| Masjid Clio       | 25          | FIIIIL        |
| Masjid Clio       | 8           |               |
| Muslim house      | 76          |               |
| Muslim house      |             | 5 August 20 B |
| Muslim house      | 75          | 3-Jun         |
| Masjid Mustakeem  | 60          | 6-Jun         |
| Masjid Al Nour    | 30          | 5-Jun         |
| Masjid Mustakeem  | 50          | 4-Jun         |
| Masjid Moumin     | 50          | 1-Jun         |
| Masjid Moumin     | 50          | 29-May        |
| Masjid Mustakeem  | 50          | 30-May        |
| Masjid Omer       | 18          | 11-Jun        |
| Masjid Ahsan      | 35          | 10-Jun        |
| Muslim house      | 75          | 10-Jun        |
| Masjid Fatima     | 15          | 27-May        |
| Masjid Fatima     | 15          | 30-May        |
| Masjid Fatima     | 20          | 12-Jun        |
| Masjid Fatima     | 40          | 13-Jun        |
| Masjid Fatima     | 15          | 14-Jun        |