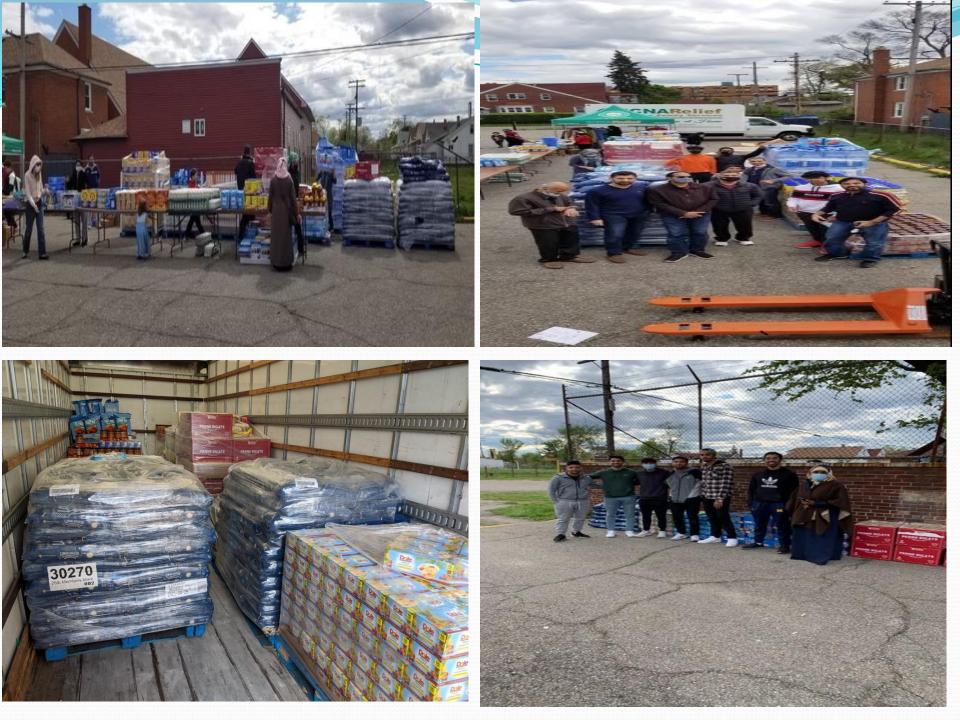

#### List of Donors:

- **General Motors Employees** 1.
- Chrysler Employees 2.
- Ford Employees 3.
- 4.
- Lear Employees Blue Cross & Blue Shield, Detroit 5.
- Tawheed Center, Farmington Hills 6.
- Tawheed Center, Novi 7.
- Islamic Organization of North America, Warren 8.
- Islamic Cultural Institute, St. Claire Shores 9.
- Muslim Community of Western Suburbs, Canton 10.
- Muslim Unity Center, Bloomfield Hills 11.
- Michigan Muslim Community Council, Royal Oak 12.
- Education Management and Networks Inc., Southfield 13.
- American Muslim Diversity Association, Troy 14.
- 15.
- Rayyan Center, Plymouth Orion Islamic Community Center, Orion 16.
- There were about 100 volunteers from Metro Detroit that helped deliver
- Food items for 1000 families were delivered to 16 community centers

on **Saturday**, **May 08,2021** for distribution.